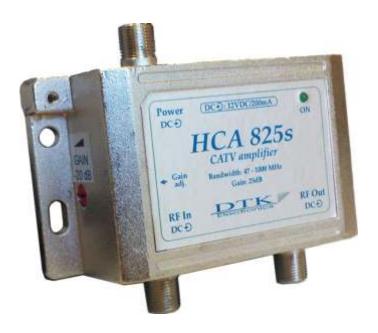

# HCA 825s Home cable TV amplifier

# **Description**

Cable TV amplifier suitable for use at network extension end points. Its frequency range covers all TV bands which allows to be used for antenna amplifier as well. Its ease of installation and compact size make it ideal for home use. For indoor mounting, powered from DC adapter.

### **Features**

- Compact home cable TV amplifier;
- Smooth gain adjustment;
- > 3 way power supply (through Input, Output with Power Inserter or directly from DC adapter);
- Easy to install (no adjustment is needed);
- LED indication for power on;
- > Coaxial "F" connectors.