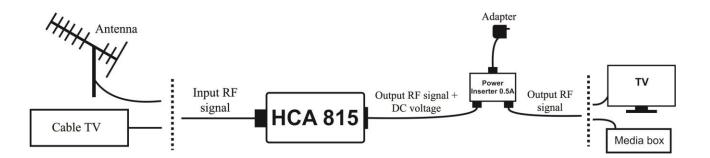

|
| Weight                                                                           | 0.030 kg                                                               |

#### **Technical specification of Power Inserter 0.5A:**

| Frequency bandwidth |
|---------------------|
| Insertion loss      |
| Return loss         |
| Max. voltage        |
| Max. current        |
| Dimensions          |
| Weight              |

5 ÷ 862 MHz < 0.5 dB > 20 dB 100 VDC, 70 VAC 0.5 A 58 x 48 x 16 mm 0.039 kg

#### Note:

1) OIP3 is measured with two tones at an output power of +9 dBm/tone separated by 6 MHz



Subscribers amplifiers – HCA series

# **Block diagrams for different ways of powering:**

• Powering through input



#### • Powering through output



### <u>Package</u>

| HCA 815              | 1 pcs |
|----------------------|-------|
| DC adapter 9VDC/0.5A | 1 pcs |
| Power Inserter 0.5A  | 1 pcs |