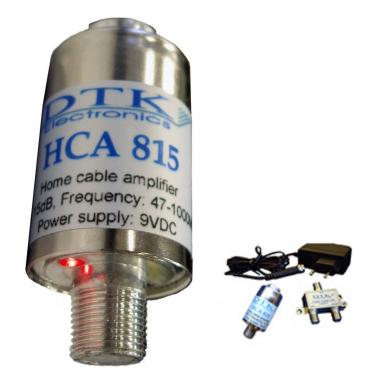

# HCA 815 Home cable TV amplifier

### <u>Features</u>

- Compact home cable TV amplifier (dimensions 47 x Ø21 mm);
- Power supply through Input or Output (with Power Inserter and DC adapter available within the kit);
- Easy to install (no adjustment is needed);
- > LED Indicator for power on;
- Coaxial "F" connectors.

### <u>Package</u>

| HCA 815              | 1 pcs |
|----------------------|-------|
| DC adapter 9VDC/0.5A | 1 pcs |
| Power Inserter 0.5A  | 1 pcs |