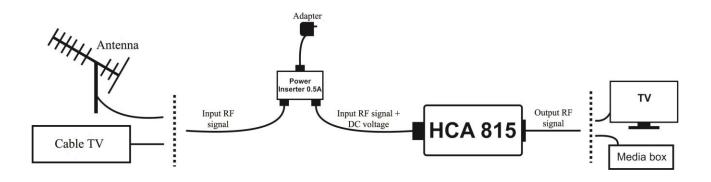

| 47 x ø21 mm                                                            |
| Weight                                                                           | 0.030 kg                                                               |

#### **Technical specification of Power Inserter 0.5A:**

| Frequency bandwidth |
|---------------------|
| Insertion loss      |
| Return loss         |
| Max. voltage        |
| Max. current        |
| Dimensions          |
| Weight              |

5 ÷ 862 MHz < 0.5 dB > 20 dB 100 VDC, 70 VAC 0.5 A 58 x 48 x 16 mm 0.039 kg

#### Note:

1) OIP3 is measured with two tones at an output power of +9 dBm/tone separated by 6 MHz



Subscribers amplifiers – HCA series

# **Block diagrams for different ways of powering:**

• Powering through input



#### • Powering through output



### <u>Package</u>

| HCA 815              | 1 pcs |
|----------------------|-------|
| DC adapter 9VDC/0.5A | 1 pcs |
| Power Inserter 0.5A  | 1 pcs |